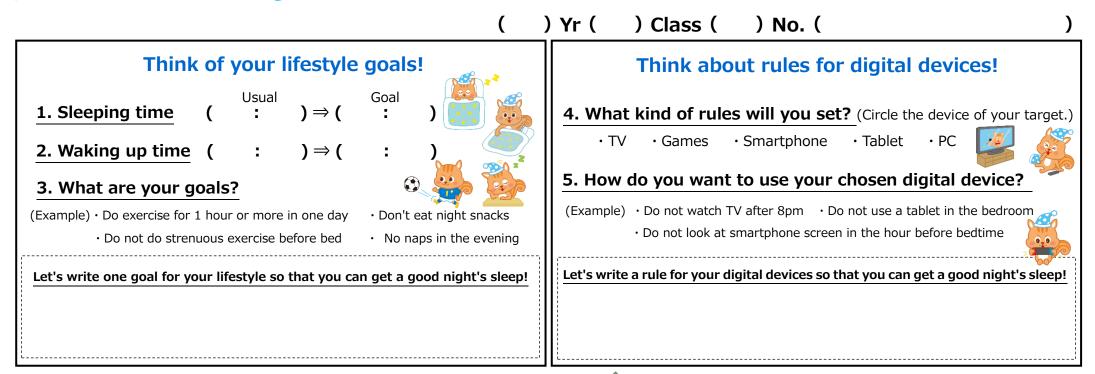

## Think about your goals for your lifestyle and digital devices!



## Challenge the goals and rules you have set for one week!

| Date                         | Put in planned             | E.g. 4/1 | /   | /   | /   | /   | /   | /  | /  | Points I noticed and thoughts |
|------------------------------|----------------------------|----------|-----|-----|-----|-----|-----|----|----|-------------------------------|
| Day                          | Put in planned target time | (Sat)    | ( ) | ( ) | ( ) | ( ) | ( ) | () | () |                               |
| Goal/Rule                    | Bedtime ( : )              | 0        |     |     |     |     |     |    |    |                               |
|                              | Wake up time(: )           | ×        |     |     |     |     |     |    |    |                               |
|